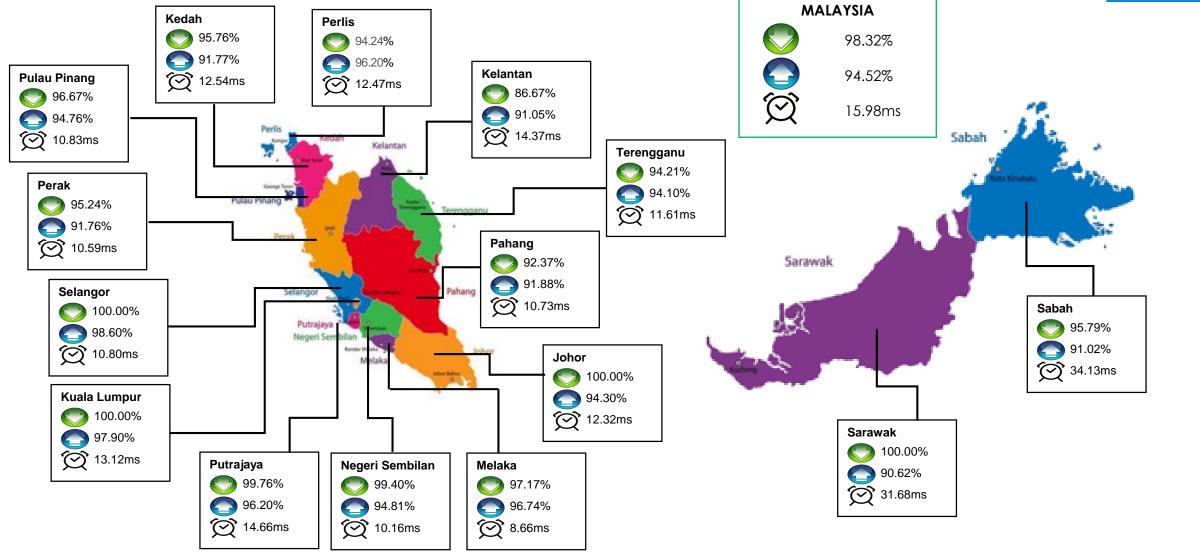

Download speed (average speed in percentage of subscribed packages)
- ii. Upload speed (average speed in percentage of subscribed packages)
- iii. Latency (average latency in milliseconds)

Throughput data covers various subscription packages ranging from 10Mbps to 1Gbps. Thus, throughput performance is given as a percentage of the various subscribed packages.

Connection between user's device to the router is by LAN to avoid results discrepancies. Other connectivity such as Wi-Fi have limitation and will result in reduction of performance.

There are 3 wired broadband operators in Malaysia subjected to Mandatory Standard for Quality of Service (Wired Broadband Access Service) who have agreed to provide the data for the self-declared report.

#### TM Wired Broadband Network Performance











#### Maxis Wired Broadband Network Performance











### TT dotcom (TIME) Wired Broadband Network Performance















## END OF REPORT