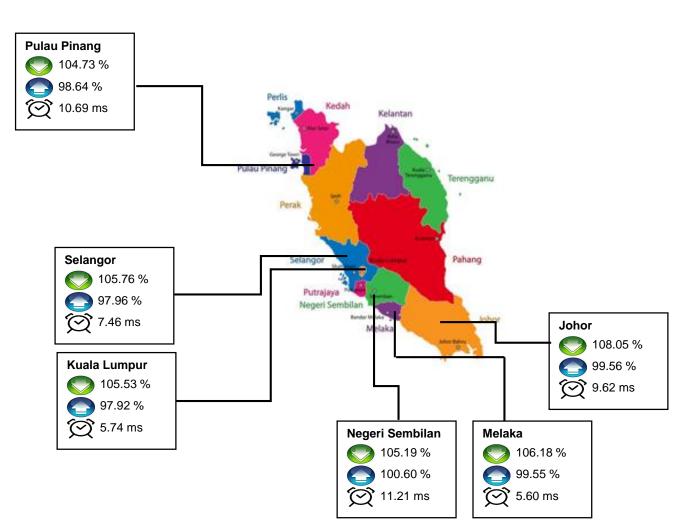

bed packages)
- iii. Latency (average latency in milliseconds)

Throughput data covers various subscription packages ranging from 10Mbps to 1Gbps. Thus, throughput performance is given as a percentage of the various subscribed packages.

Connection between user's device to the router is by LAN to avoid results discrepancies. Other connectivity such as Wi-Fi have limitation and will result in reduction of performance.

There are 3 wired broadband operators in Malaysia subjected to Mandatory Standard for Quality of Service (Wired Broadband Access Service) who have agreed to provide the data for the self-declared report.

#### TM Wired Broadband Network Performance











#### Maxis Wired Broadband Network Performance











### TT dotcom (TIME) Wired Broadband Network Performance















## END OF REPORT