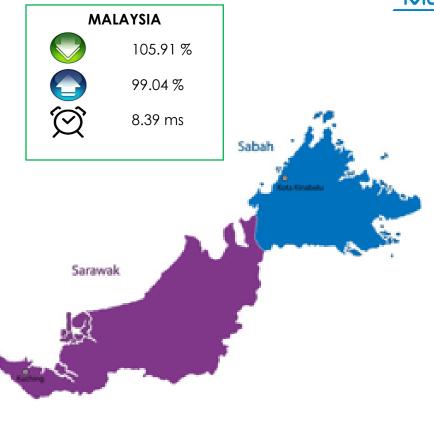

d packages)
- iii. Latency (average latency in milliseconds)

Throughput data covers various subscription packages ranging from 10Mbps to 1Gbps. Thus, throughput performance is given as a percentage of the various subscribed packages.

Connection between user's device to the router is by LAN to avoid results discrepancies. Other connectivity such as Wi-Fi have limitation and will result in reduction of performance.

There are 3 wired broadband operators in Malaysia subjected to Mandatory Standard for Quality of Service (Wired Broadband Access Service) who have agreed to provide the data for the self-declared report.

#### TM Wired Broadband Network Performance











#### Maxis Wired Broadband Network Performance











### TT dotcom (TIME) Wired Broadband Network Performance















## END OF REPORT