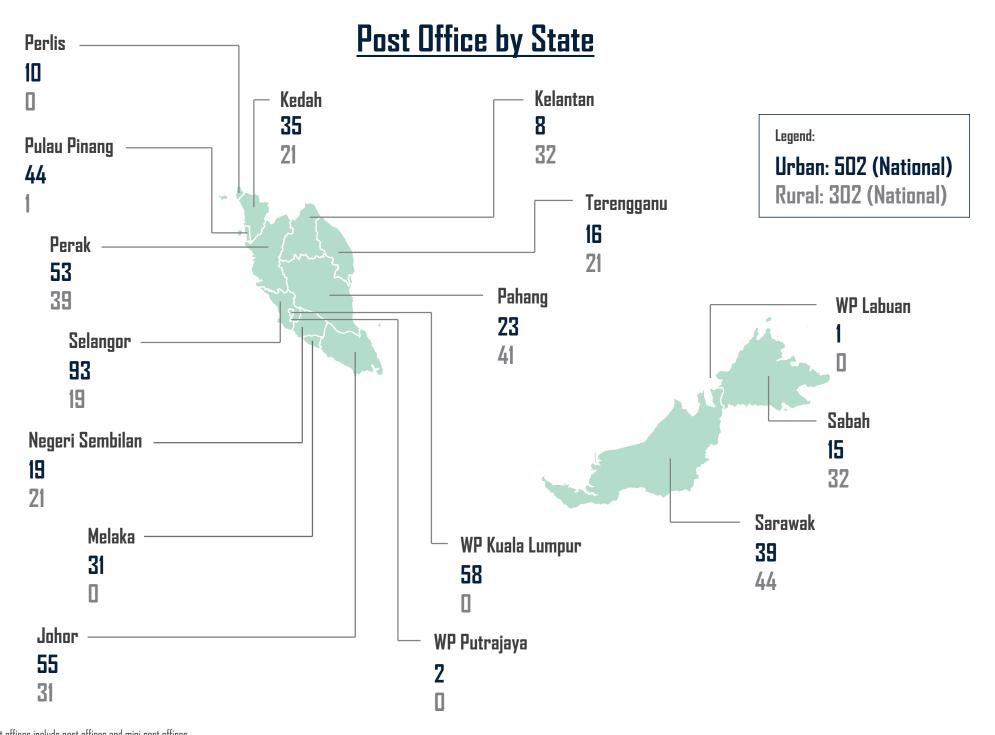

### **Postal Infrastructure**

Number of post offices include post offices and mini post offices

Note:

2021@MCMC. All rights reserved.