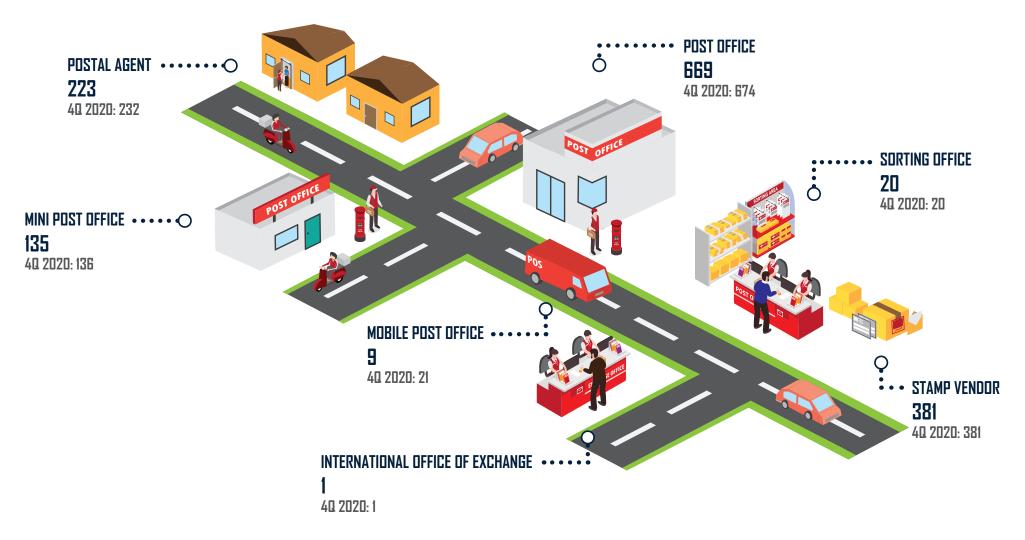

### **Postal Infrastructure**

Number of post offices include post offices and mini post offices

Note:

2021@MCMC. All rights reserved.