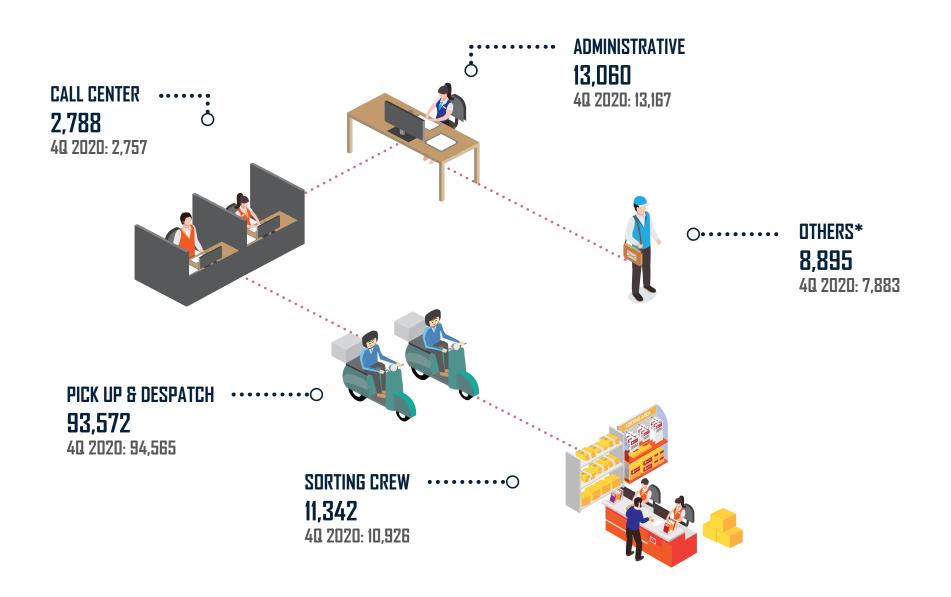

#### NUMBER OF EXPRESS ITEM ('000)

DOMESTIC INTERNATIONAL

25.8 239.1

40 2020: 54.4 40 2020: 439.3



#### NUMBER OF REGISTERED ITEM ('000)

DOMESTIC INTERNATIONAL

3.145.7 254.0

40 2020: 4,053.0 40 2020: 231.3



### NUMBER OF ORDINARY PARCEL ('000)

DOMESTIC INTERNATIONAL

271.0 48.7

40 2020: 224.7 40 2020: 46.1



#### NUMBER OF INSURED PARCEL

DOMESTIC

166

40 2020: 24



#### NUMBER OF ADVERTISING ITEM ('000)

DOMESTIC

197.0

40 2020: 856.9



#### NUMBER OF POST FREE ITEM ('000)

DOMESTIC

284.0

40 2020: 410.8

## **Postal Vehicle**



Note:

\*Number of vehicles refer to vehicles owned by postal service provider and vehicles owned by outsource contractors/individual related to postal and courier activities

## **Courier Infrastructure**



Note:

# **Courier Employment**



### **Courier Traffic**



### NUMBER OF DOCUMENT ('000)

DOMESTIC INTERNATIONAL 26,973.1 535.9

40 2020: 25,227.6 40 2020: 582.8



### **NUMBER OF PARCEL ('000)**

DOMESTIC INTERNATIONAL 118,021.4 7,149.6

4Q 2020: 106,185.0 4Q 2020: 8,129.4



### <u>OTHERS\* ('000)</u>

DOMESTIC INTERNATIONAL **6,784.9 48.0** 40.2020: 6,659.2 40.2020: 66.9

### Parcel per Capita



Note

Parcel per capita is calculated based on total courier volume divide by population as at particular quarter

## Courier Vehicle



#### Note:

Vehicles refer to vehicles owned by courier companies, outsource vehicles and staff personal vehicles for courier activities

#### Note

1. In 2021, statistics on courier services were collected from 124 courier licensees and postal service provider.

2. Published as at March