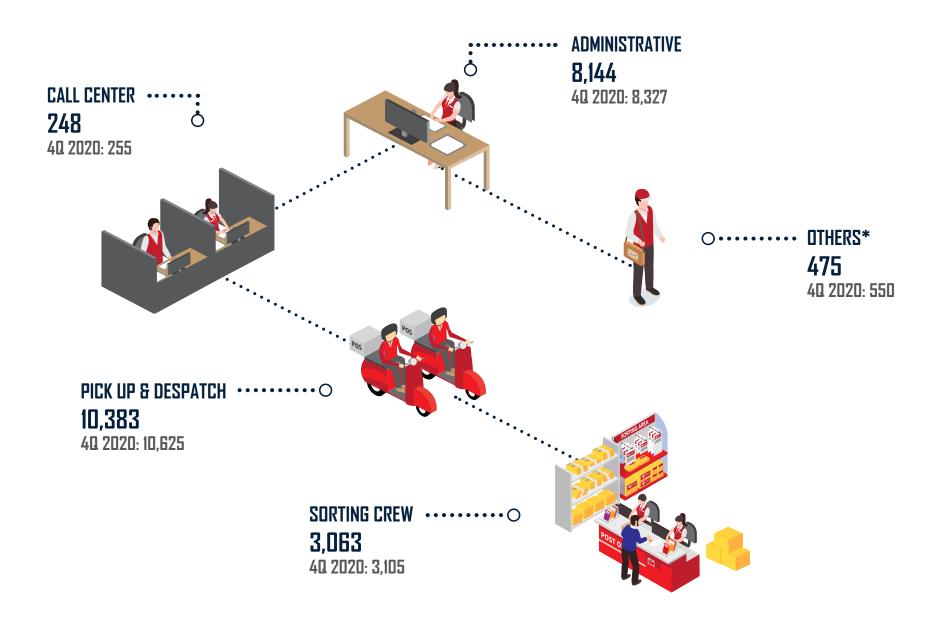

### **Postal Infrastructure**





Number of post offices include post offices and mini post offices

Note:

2021@MCMC. All rights reserved.

# **Postal Employment**



Note:

### **Postal Traffic**



#### NUMBER OF LETTER POST ITEM ('000)

DOMESTIC INTERNATIONAL 105,685.3 3,544.7

4Q 2020: 98,978.6 4Q 2020: 6,020.8



#### NUMBER OF EXPRESS ITEM ('000)

DOMESTIC INTERNATIONAL

25.8 239.1

40 2020: 54.4 40 2020: 439.3



#### NUMBER OF REGISTERED ITEM ('000)

DOMESTIC INTERNATIONAL

3.145.7 254.0

40 2020: 4,053.0 40 2020: 231.3



### NUMBER OF ORDINARY PARCEL ('000)

DOMESTIC INTERNATIONAL

271.0 48.7

40 2020: 224.7 40 2020: 46.1



#### NUMBER OF INSURED PARCEL

DOMESTIC

166

40 2020: 24



#### NUMBER OF ADVERTISING ITEM ('000)

DOMESTIC

197.0

40 2020: 856.9



#### NUMBER OF POST FREE ITEM ('000)

DOMESTIC

284.0

40 2020: 410.8

## **Postal Vehicle**



Note:

\*Number of vehicles refer to vehicles owned by postal service provider and vehicle