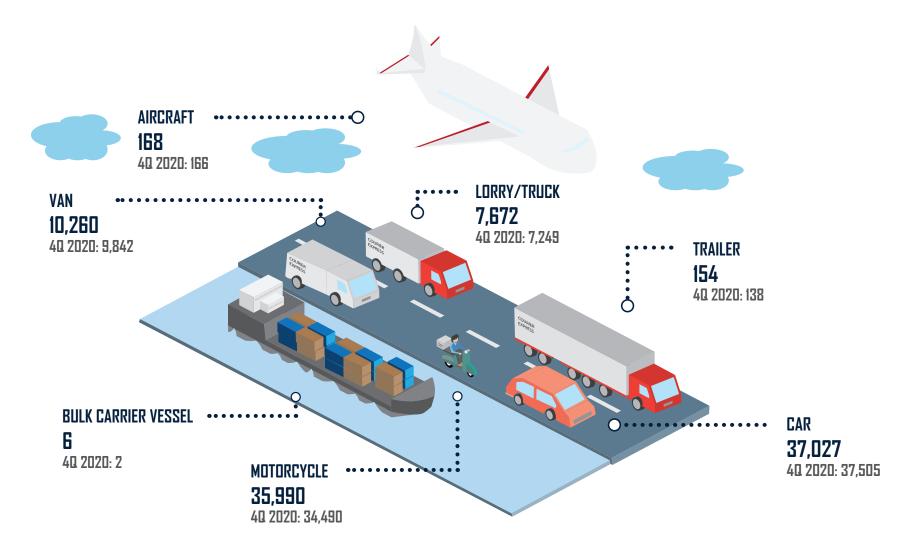

## Courier Vehicle

#### Note:

Vehicles refer to vehicles owned by courier companies, outsource vehicles and staff personal vehicles for courier activities