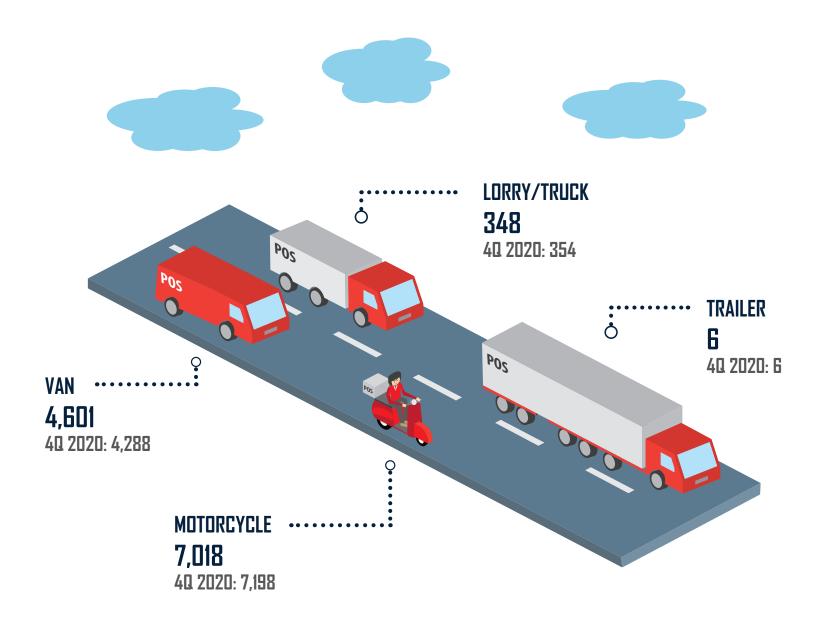

## **Postal Vehicle**

Note:

\*Number of vehicles refer to vehicles owned by postal service provider and vehicles owned by outsource contractors/individual related to postal and courier activities