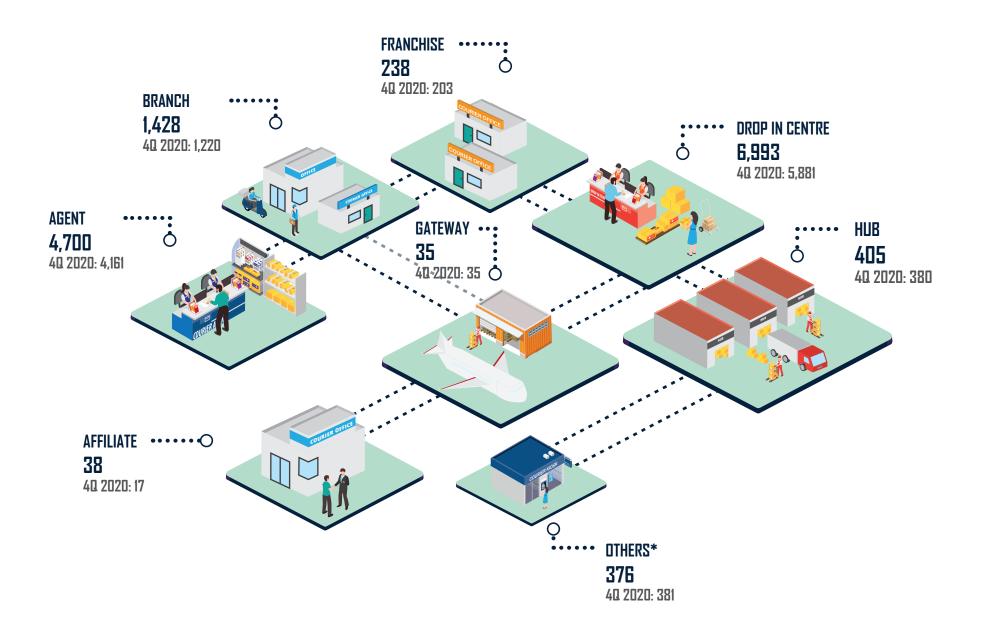

4Q 2020: 98,978.6 4Q 2020: 6,020.8



#### NUMBER OF EXPRESS ITEM ('000)

DOMESTIC INTERNATIONAL

25.8 239.1

40 2020: 54.4 40 2020: 439.3



#### NUMBER OF REGISTERED ITEM ('000)

DOMESTIC INTERNATIONAL

3.145.7 254.0

40 2020: 4,053.0 40 2020: 231.3



### NUMBER OF ORDINARY PARCEL ('000)

DOMESTIC INTERNATIONAL

271.0 48.7

40 2020: 224.7 40 2020: 46.1



#### NUMBER OF INSURED PARCEL

DOMESTIC

166

40 2020: 24



#### NUMBER OF ADVERTISING ITEM ('000)

DOMESTIC

197.0

40 2020: 856.9



#### NUMBER OF POST FREE ITEM ('000)

DOMESTIC

284.0

40 2020: 410.8

## **Postal Vehicle**



Note:

\*Number of vehicles refer to vehicles owned by postal service provider and vehicles owned by outsource contractors/individual related to postal and courier activities

## **Courier Infrastructure**



Note:

# **Courier Employment**



### **Courier Traffic**



### NUMBER OF DOCUMENT ('000)

DOMESTIC INTERNATIONAL 26,973.1 535.9

40 2020: 25,227.6 40 2020: 582.8



### **NUMBER OF PARCEL ('000)**

DOMESTIC INTERNATIONAL 118,021.4 7,149.6

4Q 2020: 106,185.0 4Q 2020: 8,129.4



### <u>OTHERS\* ('000)</u>

DOMESTIC INTERNATIONAL **6,784.9 48.0** 40.2020: 6,659.2 40.2020: 66.9

### Parcel per Capita



Note

Parcel per capita is calculated based on total courier volume divide by population as at particular quarter

## Courier Vehicle



#### Note:

Vehicles refer to vehicles owned by courier companies, outsource vehicles and staff personal vehicles for courier activities

#### Note

1. In 2021, statistics on courier services were collected from 124 courier licensees and postal service p