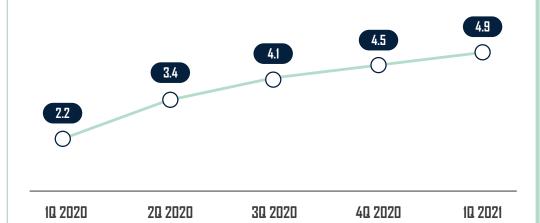

### Parcel per Capita

Note

Parcel per capita is calculated based on total courier volume divide by population as at particular quarter