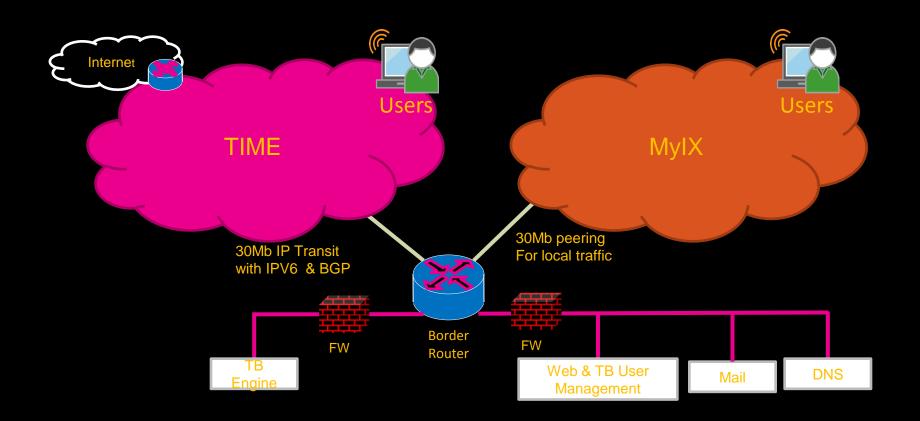

#### **IPv6 Tunnel Broker Service**

**Technical Highlights** 





# What We Set Out To Achieve?



#### Example







Latest SixXS News items:

→ C 🕆 🕓 www.sixxs.net

2012-02-09 - SixXS v4 for all PoPs 2012-02-02 - AICCU Multiple-Tunnel Adapter update 2012-01-18 - SixXS goes on Strike 2012-01-02 - Mini Forum update

Haven't got IPv6? Sign up for free IPv6! You are missing out on Cool IPv6 Stuff! 175.143.218.253



IPv6 Deployment & Tunnel Broker



Enter website | Enter SSL-Secured website 🛅



©2001-2012 SixXS



## Solution



## TIME IPV6 ready



TIME is IPV6 ready with multiple upstream provider.



## Solution diagram





# Components





#### Components

IP Transit & IPV6
BGP Peering

MyIX Peering

Colo & Hosting

Tunnel broker server API
& Client software

Tunnel broker hardware

Support & Maintenance



#### Scope of work

# IPv6 Tunnel Broker Network Design, Development & Qualification

- Dedicated 30Mbps IP transit
- Co-location subscription in AIMS data center
- 30Mbps BGP peering with MyIX
- Domain name subscription
- Public ASN for BGP
- IPv4 & IPv6 address block allocation
- DNS AAAA & PTR record maintenance
- Redundant DNS with backup.
- Necessary firewall for TB network services



## Scope of work

# IPv6 Tunnel Broker Systems Deployment & Integration

- Development and integration of tunnel management server.
- 6-in-4 IPv6 tunnel addresses allocation.
- IPv6 user addresses allocation.
- Tu