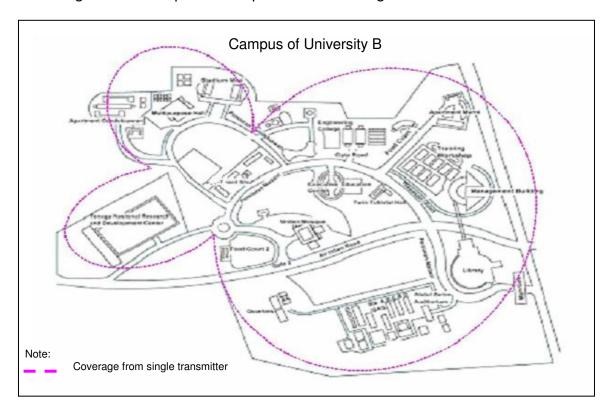

- 6.7 The transmitter is not limited by power or transmitter height, as long as it produces signal strength within the above limit (Note: A 30 Watt transmitter at height of 10m above ground may provide coverage from 5km to 10 km radius from its transmitting tower).
- 6.8 Transmission of the Campus Radio service shall follow transmission standard as described in the ITU-R BS.450-3 document on Transmission standard for FM sound broadcasting at VHF.
- 6.9 The University may require installing one or a network of low power transmitters in order to cover the whole University areas. Programs from studio must be fed to these transmitters through cable link. Examples are given in the diagrams 1 and 2:-

Page 7 of 18

<sup>1.</sup> ITU-R BS.412-9 document on Planning Standards for terrestrial FM sound broadcasting at VHF.

Campus of University A

Compute of University

Diagram 1. Example of Campus Radio coverage with two transmitters.

Diagram 2. Example of Campus Radio coverage with single transmitter.